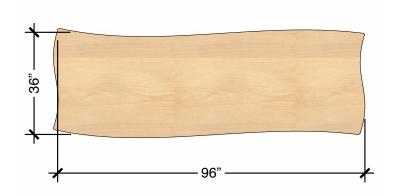

#### **Views**

Refer to Technical Sheet for more details.

# TECHNICAL DRAWING REACH TABLES SMALL LEGS 13" 18" MEDIUM LEGS 17" 24" LARGE LEGS 25" 30" min ht (in) max ht (in)

Dimensions indicated are approximate. Please contact us if you require clarification.