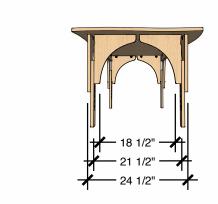

#### **Views**

Refer to Technical Sheet for more details.

# TECHNICAL DRAWING REACH TABLES SMALL LEGS 13" 18" MEDIUM LEGS 17" 24" LARGE LEGS 25" 30" min ht (in) max ht (in)

Dimensions indicated are approximate. Please contact us if you require clarification.