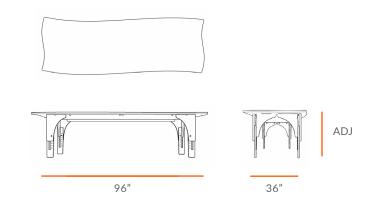

#### **Views**

Refer to Technical Sheet for more details.

# TECHNICAL DRAWING REACH TABLES SMALL LEGS 13" 18" MEDIUM LEGS 17" 24" LARGE LEGS 25" 30" min ht (in) max ht (in)

Dimensions indicated are approximate. Please contact us if you require clarification.