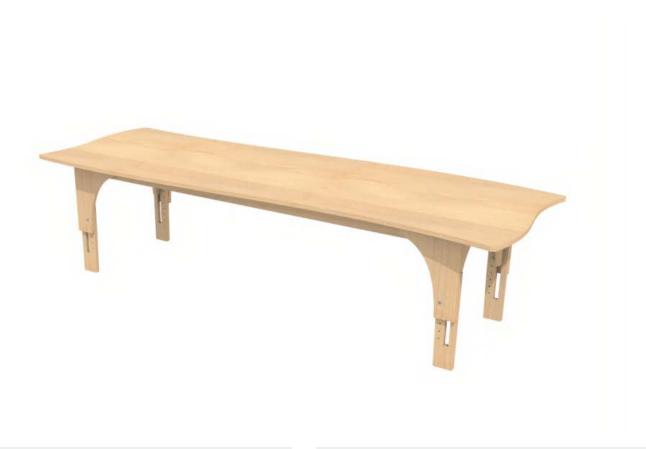

#### Seated Table Curved Adjustable Leg in Fusion Maple

These extra wide rectangular Reach Tables are a great core component for creating beautiful and collaborative learning environments where many students can be together.

The aesthetically pleasing table top design is based on the flowing curves you'd find in nature, allowing the tables to interlock together creating longer or wider surface areas as needed. Reach Tables come in a vast range of sizes and configurations to suit every age group.

They are available in small, medium and large height legs, all of which are adjustable for further growth, so the tables can grow as your students do!