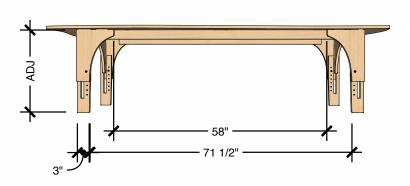

#### **Views**

Refer to Technical Sheet for more details.

# TECHNICAL DRAWING REACH TABLES SMALL LEGS 13" 18" MEDIUM LEGS 17" 24" LARGE LEGS 25" 30" min ht (in) max ht (in)

Dimensions indicated are approximate. Please contact us if you require clarification.