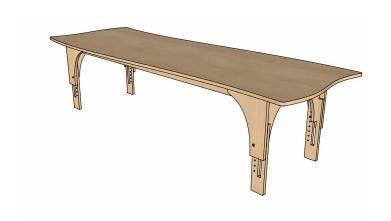

#### Seated Table Curved Adjustable Leg in Fusion Maple

These extra wide rectangular Reach Tables are a great core component for creating beautiful and collaborative learning environments where many students can be together.

The aesthetically pleasing table top design is based on the flowing curves you'd find in nature, allowing the tables to interlock together creating longer or wider surface areas as needed. Reach Tables come in a vast range of sizes and configurations to suit every age group.

They are available in small, medium and large height legs, all of which are adjustable for further growth, so the tables can grow as your students do!